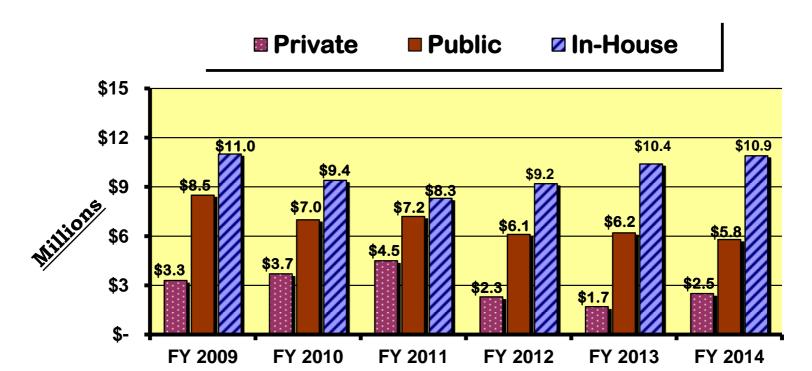

# LocalPartnerships **EXPENDITURES BY LOCATION/SETTING**

#### NOTES:

- 1) The new program code structure began July 1, 2006 (FY 07)
- 2) Above **excludes** administration and indirect programmatic
- 3) "Private" largely includes 4K programs which were excluded from partnerships' budgets beginning FY 12