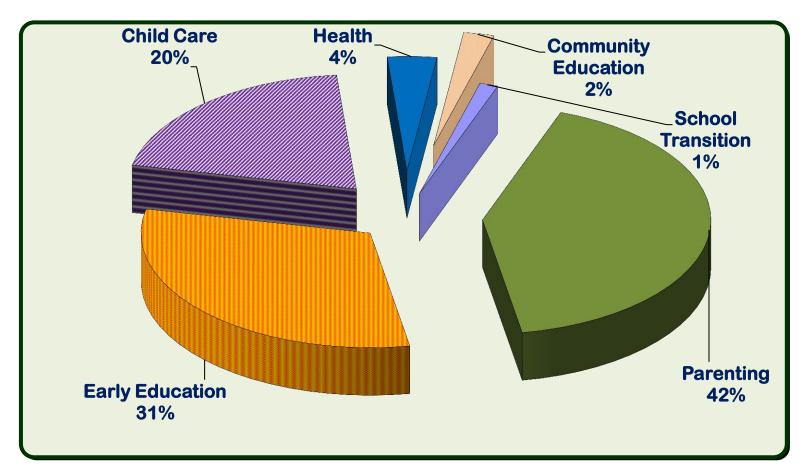

#### **LINES OF BUSINESS**

| Parenting                       |
|---------------------------------|
| Early Education                 |
| Child Care                      |
| Health                          |
| <b>Community Education</b>      |
| School Transition               |
| <b>Total Lines of Business:</b> |

| DOLLARS |            |      |
|---------|------------|------|
| Amounts |            | %    |
| \$      | 10,205,801 | 42%  |
| \$      | 7,623,133  | 31%  |
| \$      | 4,961,221  | 20%  |
| \$      | 851,406    | 3%   |
| \$      | 528,513    | 2%   |
| \$      | 317,676    | 1%   |
| \$      | 24,487,750 | 100% |