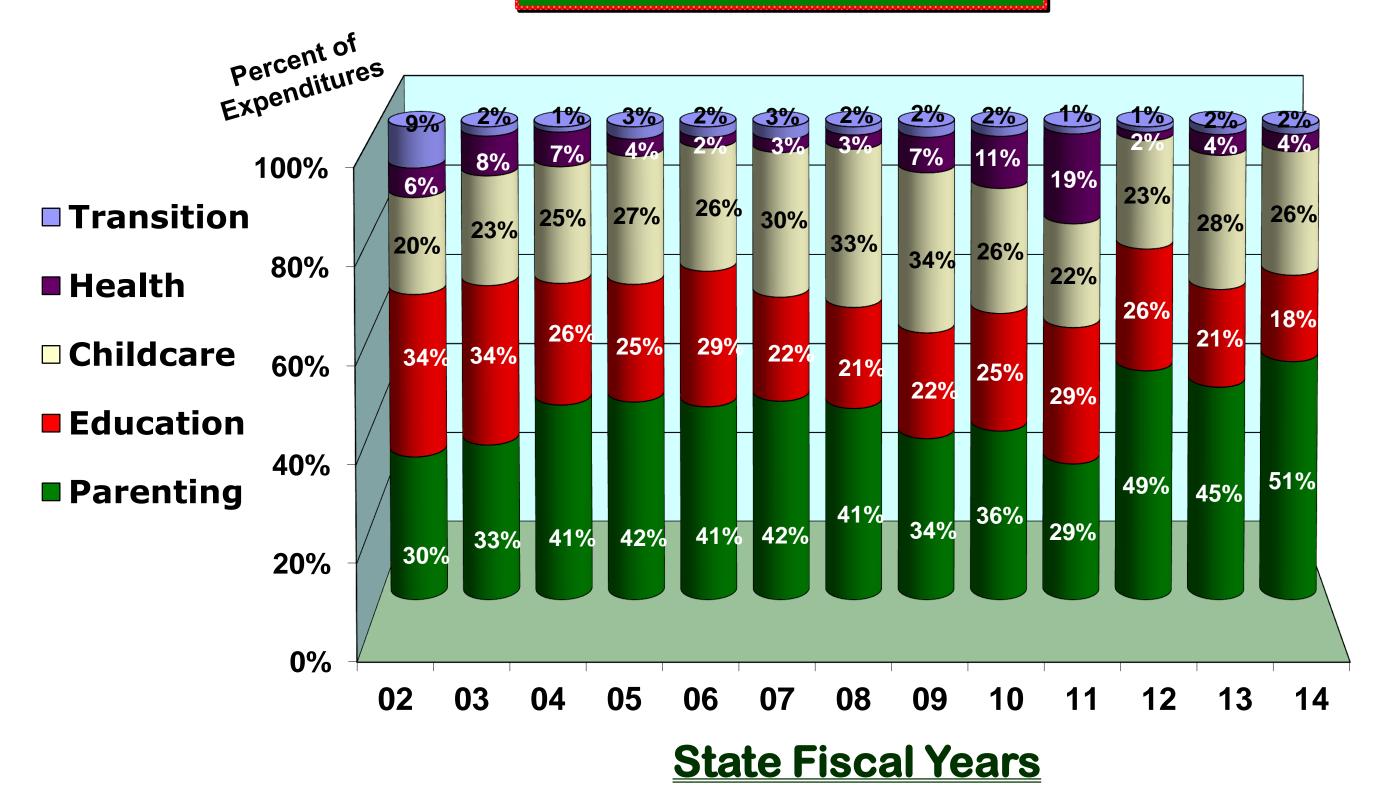

## **Statewide DIRECT SERVICE Expenditures**

# \*\*\* LINES OF BUSINESS \*\*\*

#### **NOTES**

- 1) Chart represent all funding sources (state, private, federal & in-kind)
- 2) Percentages are relative to **DIRECT SERVICE** dollars spent
- 3) In FY 12, Nurse Family Partnership was reclassified from "Health" to "Parenting"